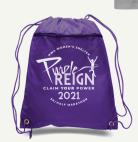

## YOUR RACE SWAG BAG WILL CONTAIN:

- LIGHTWEIGHT LONG-SLEEVE TECH TEE
- FINISHER MEDAL
- DRAW STRING BACKPACK
- CUSTOM JUNK HEADBAND
- SOCIAL MEDIA FINISHER'S BADGE
- 4 PACK ASSORTMENT OF LOCAL BREWS
- RUNNER'S SWAG
- SNACKS PROVIDED BY KELLOGG