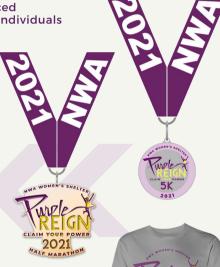

## YOUR RACE SWAG BAG WILL CONTAIN:

- LIGHTWEIGHT LONG-SLEEVE TECH TEE
- FINISHER MEDAL
- DRAW STRING BACKPACK
- CUSTOM JUNK HEADBAND
- SOCIAL MEDIA FINISHER'S BADGE
- 4 PACK ASSORTMENT OF LOCAL BREWS
- RUNNER'S SWAG
- SNACKS PROVIDED BY KELLOGG